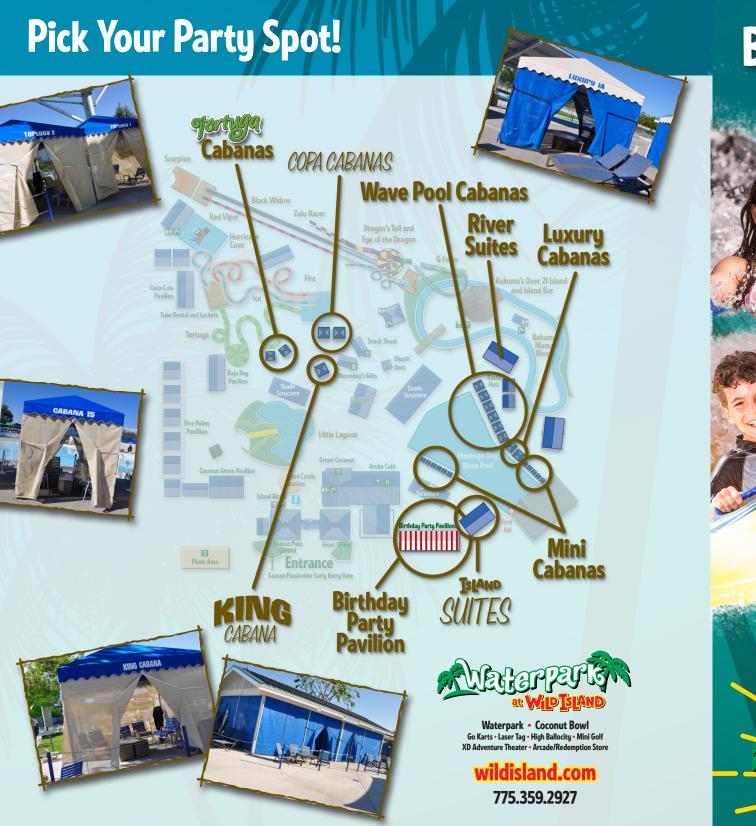

Celebrate the day and stay cool in a shaded pavilion or as a VIP in your own private cabana in a prime park location.

# BIRTHDAY PAVILION

## **PRIVATE CABANAS**

|                                                    | Package<br>1<br>\$225 | Package<br>2<br>\$250 | Package<br>3<br>\$280 |  |  |
|----------------------------------------------------|-----------------------|-----------------------|-----------------------|--|--|
| Guests                                             | 9                     | 12                    | 18                    |  |  |
| Picnic Tables                                      | 2                     | 2                     | 2                     |  |  |
| Pizzas                                             | 2 Large               | 3 Large               | 5 Large               |  |  |
| Soda                                               | 2 Pitchers            | 3 Pitchers            | 5 Pitchers            |  |  |
| Ice Cream Cups                                     | 9                     | 12                    | 18                    |  |  |
| Early Entry<br>at 10:45AM                          | 1                     | 1                     | *                     |  |  |
| VIP Pack for<br>Guest of Honor                     | 411                   | *///                  |                       |  |  |
| Glimmer Art OR<br>Big Squirt for<br>Guest of Honor | *                     | 1                     | *                     |  |  |
| Reserved,<br>Shaded<br>Pavilion Area               | All Day               | All Day               | All Day               |  |  |