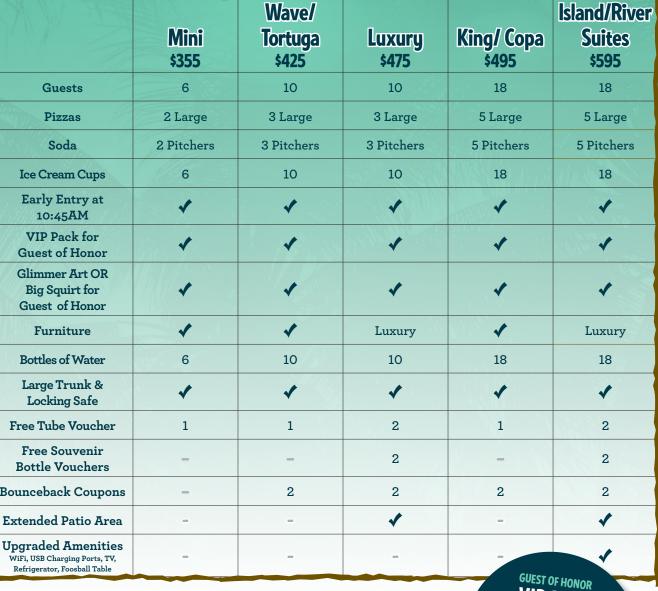

Senior Admission: \$13.99

Single Tube: \$6.00

Double Tube: \$9.00

Dippin' Dots Upgrade \$4.00

(Upgrade ice cream cups to a small Dippin' Dots)

|                                                                               | Mini<br>\$355 | Wave/<br>Tortuga<br>\$425 | Luxury<br>\$475 | King/ Copa<br>\$495 | Island/River Suites \$595 |
|-------------------------------------------------------------------------------|---------------|---------------------------|-----------------|---------------------|---------------------------|
| Guests                                                                        | 6             | 10                        | 10              | 18                  | 18                        |
| Pizzas                                                                        | 2 Large       | 3 Large                   | 3 Large         | 5 Large             | 5 Large                   |
| Soda                                                                          | 2 Pitchers    | 3 Pitchers                | 3 Pitchers      | 5 Pitchers          | 5 Pitchers                |
| Ice Cream Cups                                                                | 6             | 10                        | 10              | 18                  | 18                        |
| Early Entry at<br>10:45AM                                                     | ✓             | *                         | *               | *                   | ✓                         |
| VIP Pack for<br>Guest of Honor                                                | *             | *                         | *               | *                   | ✓                         |
| Glimmer Art OR<br>Big Squirt for<br>Guest of Honor                            | <b>4</b>      | *                         | *               | *                   | *                         |
| Furniture                                                                     | <b>✓</b>      | <b>✓</b>                  | Luxury          | <b>✓</b>            | Luxury                    |
| Bottles of Water                                                              | 6             | 10                        | 10              | 18                  | 18                        |
| Large Trunk &<br>Locking Safe                                                 | ✓             | *                         | *               | <b>√</b> 2          | ✓                         |
| Free Tube Voucher                                                             | 1             | 1                         | 2               | 1                   | 2                         |
| Free Souvenir<br>Bottle Vouchers                                              | -             | _                         | 2               | -                   | 2                         |
| Bounceback Coupons                                                            | -             | 2                         | 2               | 2                   | 2                         |
| Extended Patio Area                                                           | -             | -                         | *               | -                   | <b>✓</b>                  |
| Upgraded Amenities WiFi, USB Charging Ports, TV, Refrigerator, Foosball Table | -             | -                         | -               | -                   | <b>✓</b>                  |