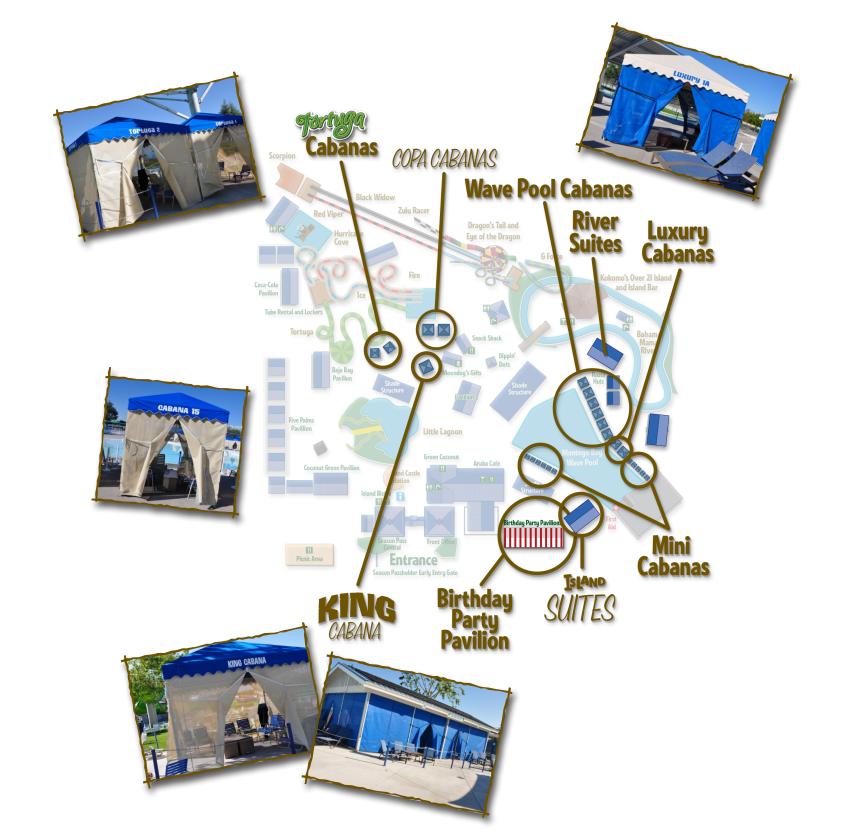

Celebrate the day and stay cool in a shaded pavilion or as a VIP in your own private cabana in a prime park location.

## **BIRTHDAY PAVILION**

## **PRIVATE CABANAS**

|                                                    | Package<br>1<br>\$225 | Package<br>2<br>\$250 | Package<br>3<br>\$280 |
|----------------------------------------------------|-----------------------|-----------------------|-----------------------|
| Guests                                             | 9                     | 12                    | 18                    |
| Picnic Tables                                      | 2                     | 2                     | 2                     |
| Pizzas                                             | 2 Large               | 3 Large               | 5 Large               |
| Soda                                               | 2 Pitchers            | 3 Pitchers            | 5 Pitchers            |
| Ice Cream Cups                                     | 9                     | 12                    | 18                    |
| Early Entry<br>at 10:45AM                          | 1                     | *                     | *                     |
| VIP Pack for<br>Guest of Honor                     | 1                     | 1                     | *                     |
| Glimmer Art OR<br>Big Squirt for<br>Guest of Honor | *                     | 1                     | *                     |
| Reserved,<br>Shaded<br>Pavilion Area               | All Day               | All Day All Day       |                       |