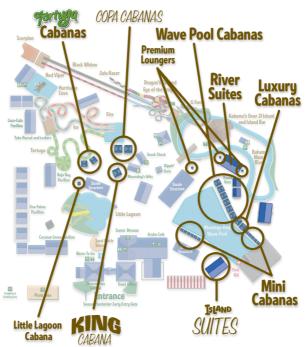

## CABANAS

Get Wild Island VIP treatment for your group and stay cool in the shade of your own private cabana in a prime park location.

|                                 | Premium<br>Lounger | Mini/<br>Little<br>Lagoon | Wave/<br>Tortuga | King/<br>Copa | Luxury | River/<br>Island<br>Suites |
|---------------------------------|--------------------|---------------------------|------------------|---------------|--------|----------------------------|
| Guests                          | 2                  | 6                         | 10               | 18            | 10     | 18                         |
| Furniture                       | 1                  | 1                         | 1                | 1             | Luxury | Luxury                     |
| Bottled Water                   | 2                  | 6                         | 10               | 18            | 10     | 18                         |
| Large Trunk &<br>Locking Safe** | 1                  | 1                         | 1                | 1             | 1      | 1                          |
| 10:45AM<br>Early Entry          | 1                  | 1                         | 1                | 1             | 1      | 1                          |
| In Cabana<br>Food Ordering      | 1                  | 1                         | 1                | 1             | 1      | 1                          |
| Single/Double<br>Tubes          |                    | 1                         | 1                | 1             | 2      | 2                          |
| Bounceback<br>Coupons           |                    |                           | 1                | 1             | 1      | 1                          |
| Souvenir<br>Bottle              |                    |                           |                  |               | 2      | 2                          |
| Extended Patio<br>Area          |                    |                           |                  |               | 1      | 1                          |
| Upgraded<br>Amenities*          |                    |                           |                  |               |        | 1                          |
| All Day Rental                  | \$85               | \$190                     | \$240            | \$285         | \$310  | \$380                      |
| All Day Rental:<br>Passholders  | \$75               | \$175                     | \$225            | \$270         | \$295  | \$365                      |

## **Pick Your VIP Spot!**